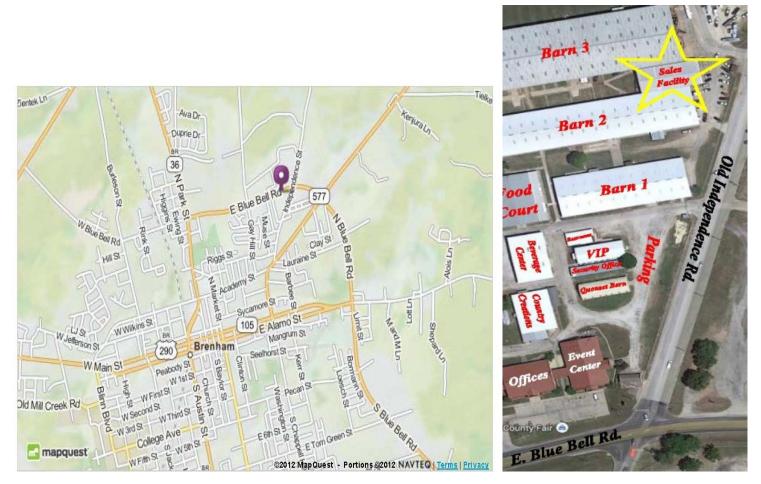

## Washington County Expo Sales Facility

1305 East Blue Bell Road, Brenham, Texas 77833

(This is the address for the Washington County Extension Office which sits on the corner of FM 577 (East Blue Bell Road) and Independence Road. Turn on Independence Road and enter the third gate to the left and the Sales Facility will be the red brick front building.)

#### **Driving Directions:**

#### From Houston:

Take US-290W toward Austin. Take FM-577 (Blue Bell Road) toward State HWY 105. Stay straight through HWY 105 intersection on FM-577. Turn right on Independence Street. Enter the third gate on your left into the Washington County Expo. The Sales Facility will be the brick faced building directly in front of you.

#### From Austin:

Take US-290 E toward Houston. Turn left onto TX-36 North. Turn right onto FM 577 (Blue Bell Road). Turn left on Independence Street just passed the red brick buildings at the front of the fairgrounds. Enter the third gate on your left into the Washington County Expo. The Sales Facility will be the brick faced building directly in front of you.